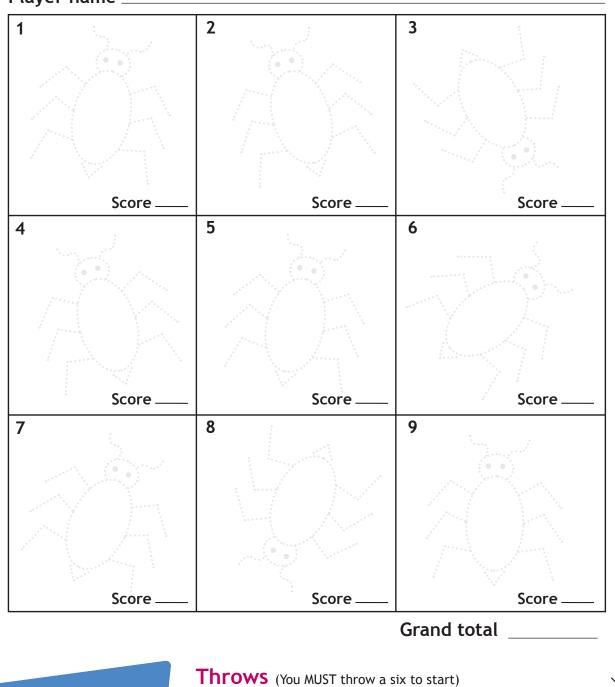

## How to play

Each player takes turns rolling the dice. You need to roll a six to begin drawing. When you roll a six you can draw the beetle's body. Keep adding body parts as you roll the matching numbers.

When you complete your beetle, shout 'beetle' as loudly as you can! This ends the game for the entire room. If someone shouts beetle, you should stop playing and count the body parts you've drawn. Give yourself one point per

Antenna (2)

Eye (2)

body part. If you have completed your beetle - well done! - you get 14 points. Write your score on your sheet.

If you are the player on your table to receive the most points, move up one table (e.g. from table four to table five). If you are the lowest scoring player on your table, move down one table (e.g. from table two to table one). Now it's time to start again!

Once you've finished all of the games, count up your total score. The player with the highest score overall is the winner!

Body (1)

Head (1)

Tail (1)

Leg (6)

•

## Player name

WE DISCOVER, WE GROW

Girlguiding